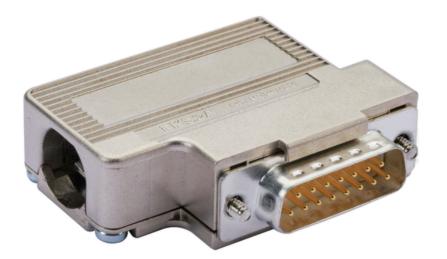

D-Sub mains power plug, 15-pin, angled outgoing cable

## D-Sub mains power plug, 15-pin, angled outgoing cable

## D-Sub mains power plug, 15-pin, angled outgoing cable

- Current load capacity 7.5 A
- For the custom design of customer's own connecting cables
- Outgoing cable on the side
- D-Sub, 15-pin

| Order number                                             | D-Sub mains power plug, 15-pin, angled<br>outgoing cable |
|----------------------------------------------------------|----------------------------------------------------------|
| D-Sub mains power plug, 15-pin, angled<br>outgoing cable | P 4723 111                                               |